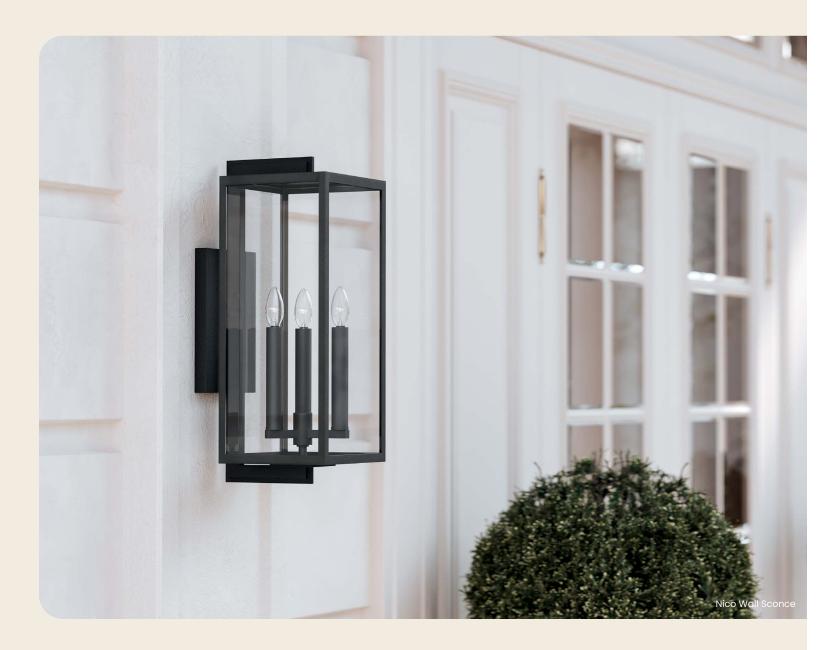

## **EXTERIOR CLASSICS**

Beckham Wall Sconce

Lowry Wall Sconce

Atwater Wall Sconce

Classic exterior fixtures with a sophisticated edge.