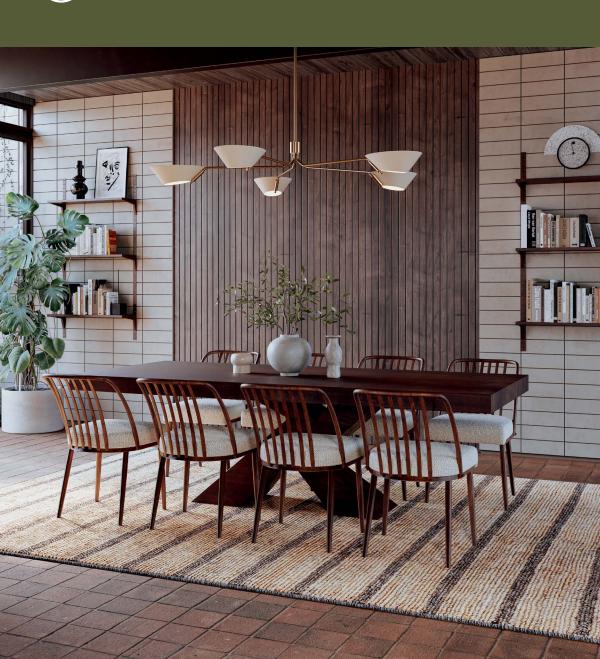

# TROY LIGHTING



#### **SOPHISTICATED**

A study in earthy-meets-sophisticated design informed by an updated sensibility that's contemporary and elevated. Our lighting creates warm, comforting environments highly desired by homeowners with an appreciation for the latest in interior and exterior design.











Larson Wall Sconce





Cosmo Wall Sconce













## **MODERN**





Huxley Chandelier



Pomona Wall Sconce



Otto Flush Mount

## **SANCTUARY**

Elevating the perfectly imperfect to create inviting atmospheres of natural comfort.



## **EXTERIOR CLASSICS**





Beckham Wall Sconce



Lowry Wall Sconce



Atwater Wall Sconce

Classic exterior fixtures with a sophisticated edge.

#### MARK D. SIKES BECKI OWENS



The Beautiful Outdoors Collection distills the essence of California living.