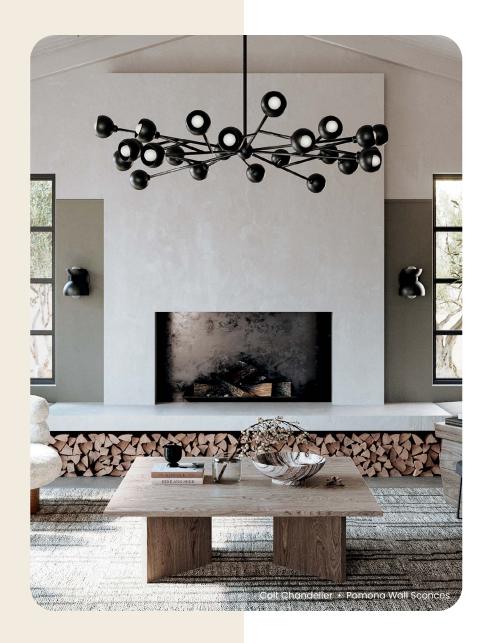

# TROY LIGHTING



#### **SOPHISTICATED**

A study in earthy-meets-sophisticated design informed by an updated sensibility that's contemporary and elevated. Our lighting creates warm, comforting environments highly desired by homeowners with an appreciation for the latest in interior and exterior design.











Larson Wall Sconce





Cosmo Wall Sconce













## **MODERN**





Huxley Chandelier



Pomona Wall Sconce



Otto Flush Mount

## **SANCTUARY**

Elevating the perfectly imperfect to create inviting atmospheres of natural comfort.



## **EXTERIOR CLASSICS**





Beckham Wall Sconce



Lowry Wall Sconce



Atwater Wall Sconce

Classic exterior fixtures with a sophisticated edge.

#### MARK D. SIKES BECKI OWENS



The Beautiful Outdoors Collection distills the essence of California living. Architectural elements and bespoke details elevate the outdoor experience.



The cohesive collection transforms any space into a warm, inviting, and stylish place to gather.



# HUDSON VALLEY

As the one-stop shop for the most comprehensive selection of lighting, we believe that great l